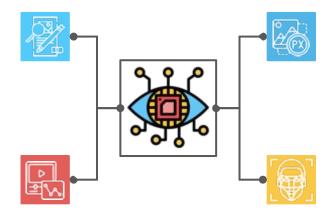

# **COMPUTER VISION SERVICES**

Gazelle's Custom Computer Vision solutions on Text-Image-Video Analytics helps Enterprises to gain actionable insights from Images, Videos and to increase business efficiency.

Our API offers powerful pre-trained machine learning models through REST APIs. They quickly classify them into predefined categories. Detect objects, read printed text, and build valuable metadata.

### **TEXT ANALYTICS**

Text Analytics involves Identification of text
,Sentence Tokenization and extracting hidden information inside text data through pattern recognition.

### VIDEO ANALYTICS

Fully Managed Video Analytics Solutions for Object, Scene, and Activity Detection, Facial Recognition, and Gesture Recognition.

#### **IMAGE ANALYTICS**

Image Analytics Solution offerings for Revealing relevant insights by accurately recognizing objects in images and videos. Image Classification and Processing Services for Building in-depth analysis by placing image objects into appropriate segments.

#### **FACE RECOGNITION**

Face Recognizer for Automatically generating a log of personalities in a picture which can be utilized for legal inquiries and presenting real-time signals upon recognizing uncommon faces in the scene.