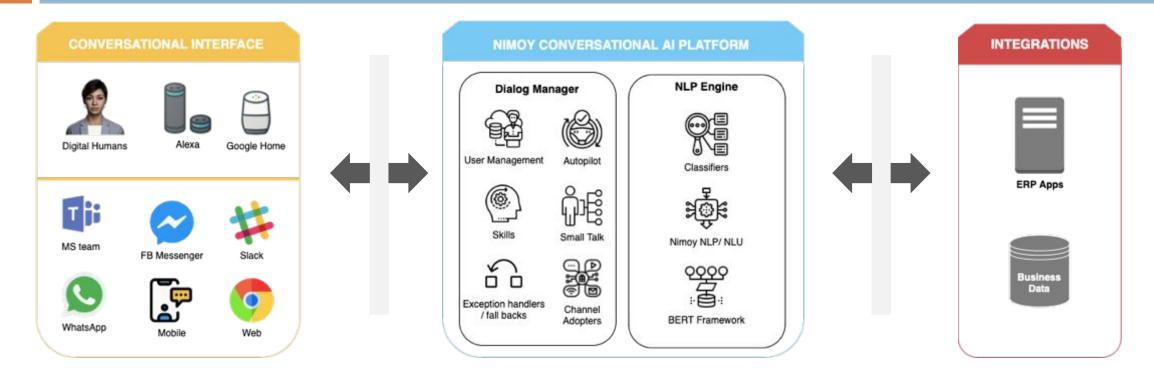

### **Gazelle CONVERSATIONAL AI**

PLATFORM
Gazelle Conversation AI Platform helps enterprises to automate conversations at scale between people and organizations and transform the way people buy and use products & services in a multi-experience world.

- **BOT Builder** Design, Manage stories, API integration & Test
- ◆ Channels In-App , Facebook messenger, Email...etc
- **BOT Analytics** dashboard & reports
- **BOT Manager** Helps manage framework for better interactions

- ◆ ML Models Intent & Entity recognition, Sentiment Analysis
- ◆ Comprehension Model Extraction of knowledge from unstructured data
- ◆ Computer Vison Image tagging & classification, Data extraction
- ◆ Training / Learning Evolve from every interaction