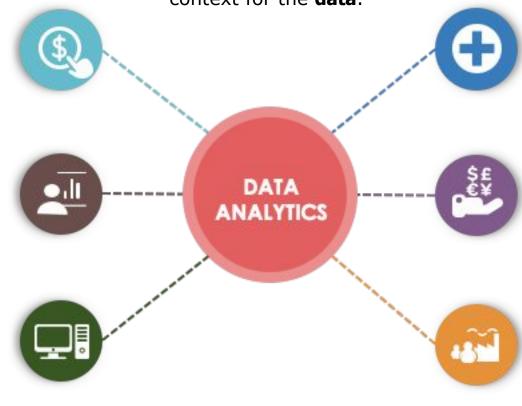

#### **DATA ANALYTICS**

We work towards connecting your data to your business goals, meeting the latest trends and patterns simultaneously.

## DATA ANALYTICS SOLUTIONS

**Data analysis** is **important** in business to understand problems facing an organization, and to explore **data** in meaningful ways. **Data** in itself is merely facts and figures. **Data analysis** organizes, interprets, structures and presents the **data** into useful information that provides context for the **data**.